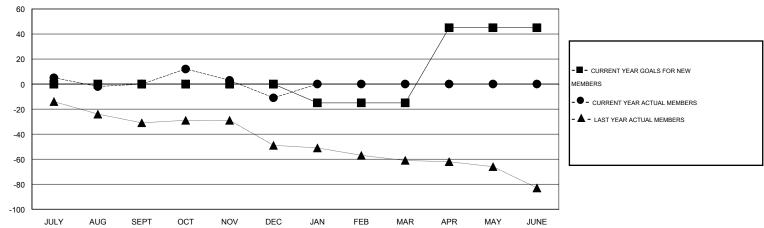

### GOALS AND ACTUAL NEW CLUBS CUMULATIVE

#### GOALS AND ACTUAL MEMBERS CUMULATIVE

| DROPPED CLUBS: 0  DROPPED MEMBERS |     | 32 CLUBS OF 57 ADDED 1 OR MORE<br>NEW MEMBERS |                       | <u>0N</u><br>1,200 (76.43%)<br>370 (23.57%) |
|-----------------------------------|-----|-----------------------------------------------|-----------------------|---------------------------------------------|
| DECEASED                          | 20  | CLICK HERE FOR HEALTH                         |                       | 222                                         |
| CLUB CANCELLED                    | 0   | ASSESSMENT DATA                               | FAMILY UNIT MEMBERS   | 323                                         |
| OTHER                             | 81  | AND COMMENT OF THE                            | HEAD OF HOUSEHOLD     | 159                                         |
| TOTAL                             | 101 |                                               | NON-HEAD OF HOUSEHOLD | 164                                         |