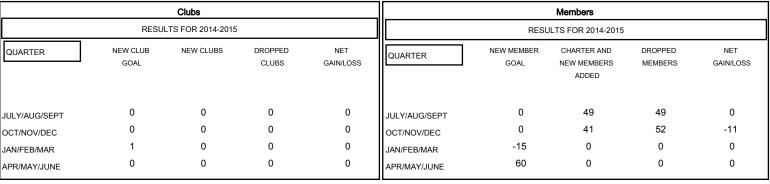

### GOALS AND ACTUAL NEW CLUBS CUMULATIVE

#### GOALS AND ACTUAL MEMBERS CUMULATIVE

| DROPPED CLUBS: 0  DROPPED MEMBERS |     | 32 CLUBS OF 57 ADDED 1 OR MORE<br>NEW MEMBERS |                       | <u>0N</u><br>1,200 (76.43%)<br>370 (23.57%) |
|-----------------------------------|-----|-----------------------------------------------|-----------------------|---------------------------------------------|
| DECEASED                          | 20  | CLICK HERE FOR HEALTH                         |                       | 222                                         |
| CLUB CANCELLED                    | 0   | ASSESSMENT DATA                               | FAMILY UNIT MEMBERS   | 323                                         |
| OTHER                             | 81  | AND COMMENT OF THE                            | HEAD OF HOUSEHOLD     | 159                                         |
| TOTAL                             | 101 |                                               | NON-HEAD OF HOUSEHOLD | 164                                         |